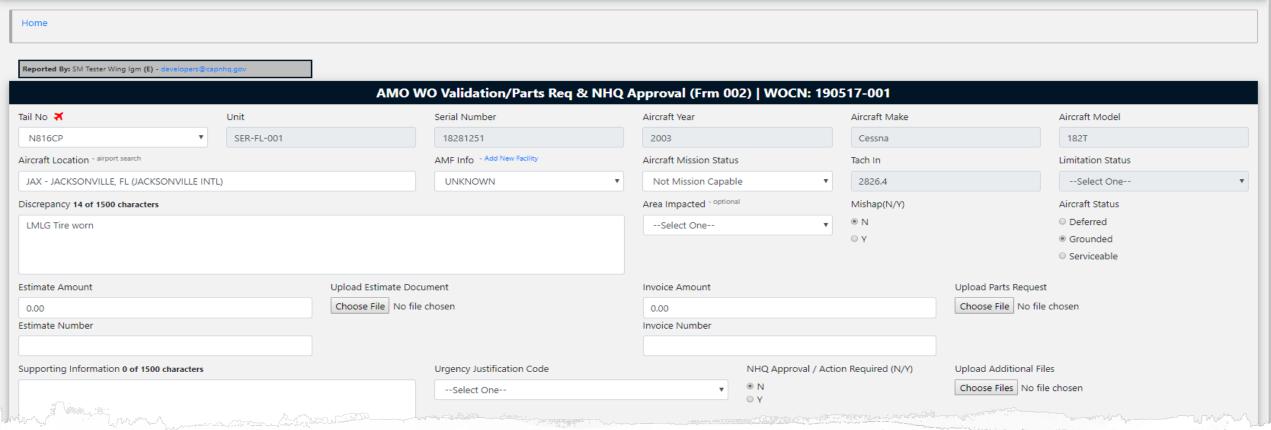

- After clicking the "Open Discrepancies" link the AMO will see all discrepancies assigned to their wing that have not been validated or that have not been submitted to NHQ/LGM for approval or parts
- Select the update link associated with a workorder to open the AMO WO Validation/Parts Req & NHQ Approval form
- Once a discrepancy is validated and submitted either to NHQ or to be worked or it is deferred and the submit button at the bottom of the form is selected it will not appear in the "Work Items" area under Open Discrepancies and can be accessed in the "Discrepancy Search" report if further information or updates need to be made.

- The name and contact information for the member creating the WO is shown at the top of the form
- The AMO must ensure that all entries for this work order are accurate before validating it or submitting it to NHQ for parts or maintenance
- All fields associated with this WO can be edited by the AMO
- Particular attention must be paid to the Aircraft Status selection. A thorough assessment of the discrepancy is required to ensure the airworthiness of this aircraft. If there is a question, the aircraft should be grounded and evaluated by qualified maintenance personnel prior to releasing it for flight.

- If parts are required, if the estimate to repair the discrepancy is over \$500 or if it exceeds the limits for a Contracted Mx Facility then the discrepancy must be routed to NHQ for approval or processing by selecting the "Yes" selector under the NHQ Approval/Action Required header.
- Enter the estimate amount and the estimate number if known and upload the estimate and a parts request if parts are needed. The standard CAP parts request form can be accessed at the link at the bottom of the page
- Add additional information or any comments to the "Supporting Information" field

- The "Submit" button serves two purposes; it saves the current data and it transmits a notification to NHQ if the NHQ Approval/Action "Yes" selector is checked. If the "No" selector is checked the data is saved and no notification is sent
- By clicking the "Submit" button at the bottom of this form you are stating that all information on the form has been validated and that to the best of your knowledge the discrepancy and status reflect the true condition of this aircraft.