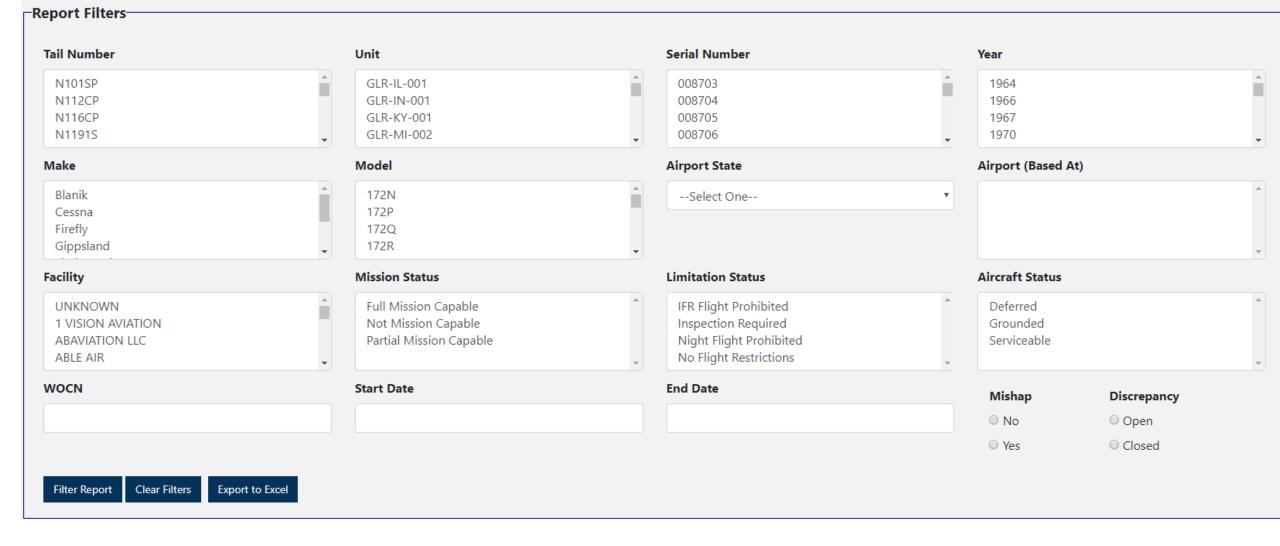

- Select the desired filter option(s) and click the "Filter Report" button
- Multiple filter selections can be made across filter types or within a given filter by holding the "CTRL" or "Shift" key
- If you would like to deselect a filtered item hold the "CTRL" key and click the item