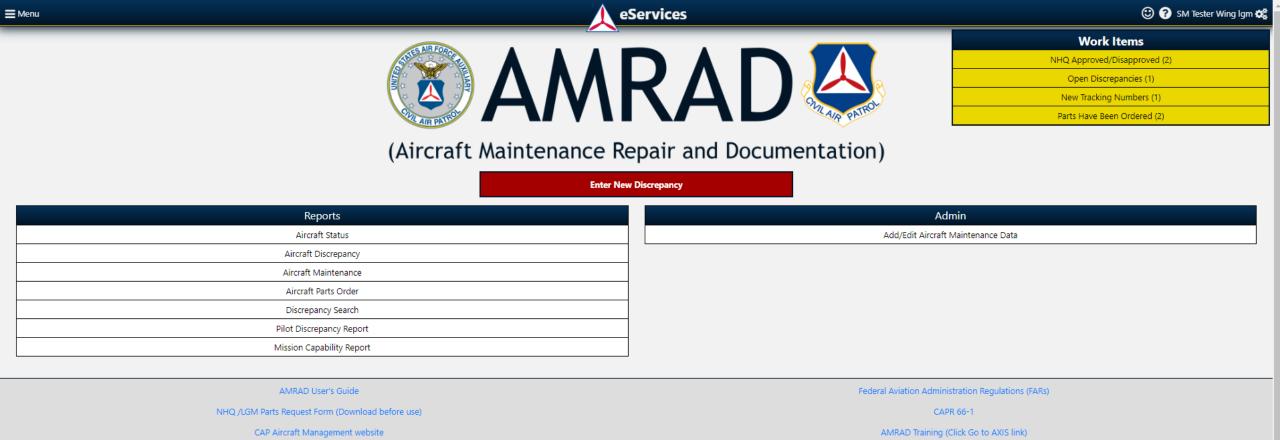

(Aircraft Maintenance Repair and Documentation)

**Enter New Discrepancy** 

Access AMRAD through eServices

https://www.capnhq.gov

Select Menu>Logistics>AMRAD

Admin

Add/Edit Aircraft Snapshot Data

Federal Aviation Administration Regulations (FARs) CAPR 66-1

- Once a discrepancy has been submitted the AMO, DO and Commander will receive a notification on their AMRAD home screen that a new discrepancy has been created
- Email notifications are also sent when discrepancies are created to all AMOs, Commanders and DOs. Email notifications are turned on by default in eServices, if you would like to Opt Out and not receive email notifications go to eServices>Menu>Administration>Email Notifications>Opt Out, select WMIRS Maintenance Module, Opt Out.
- If expedited repairs are needed you will need to notify your AMO that you entered a discrepancy so they can arrange repairs
- Once submitted a discrepancy can only be deleted by NHQ/LGM
- If you enter a discrepancy in error or if you make a mistake while entering the discrepancy and select the submit button you will need to notify your AMO so that they can close the discrepancy as entered in error or correct the entry error
- If you decide not to submit a discrepancy prior to selecting the submit button you can select the "Home" link or the browser's back button to eliminate that entry

- Once the discrepancy is approved or disapproved by NHQ a notification will appear under the "Work Items" tab, you can click this tab to see the approval or disapproval and any supporting information from NHQ.
- If you requested parts when you submitted your discrepancy to NHQ a notification will appear once parts are order/not ordered under the "Work Items" tab, this tab will also show you when a new tracking number has been added for any of the parts you have requested. You can acknowledge the notification and it will disappear from your "Work Items" tab.