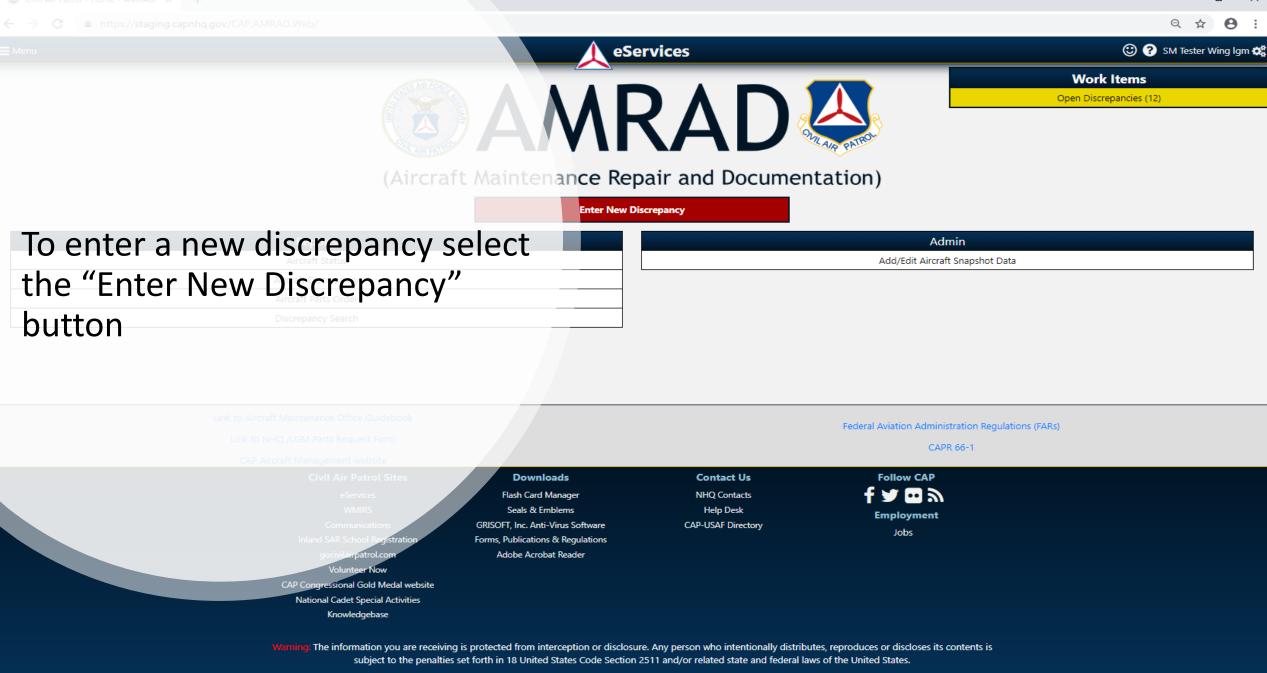

- If you need to print a screen or report use your browser's print function to either print or print as .pdf if you need to save it
- If you would like to exit a screen and return to the AMRAD home screen use the back button on your browser or select the "Home" link
- Each new discrepancy has a Work Order Control Number (WOCN) they are formatted to show the year, month, day and sequence number of each discrepancy,

**WOCN 190818-001**Yr Mo Day - Sequence #

- Select the appropriate Tail No. from the dropdown box
- Unit, Serial Number, Aircraft Year, Aircraft Make, Aircraft Model, and Tach In auto populate once an aircraft is selected
- Enter current aircraft location by beginning to type the city where the airport is located and then selecting the correct airport from the displayed list or by entering the FAA location identifier code
- Select the Aircraft Maintenance Facility (AMF) that will be performing repairs if known. If the AMF is not known or it is not listed leave it as "Unknown" and the AMO will select the proper AMF or have the AMF added when they validate this discrepancy
- Select the Aircraft Mission Status and a Limitation Status if required and select the appropriate Aircraft Status
- Select the appropriate Mishap indicator and the Area Impacted by the discrepancy
- Enter a thorough description of the discrepancy. Put the bottom line up front and follow with the details.
- Once satisfied with your entry select the submit button.