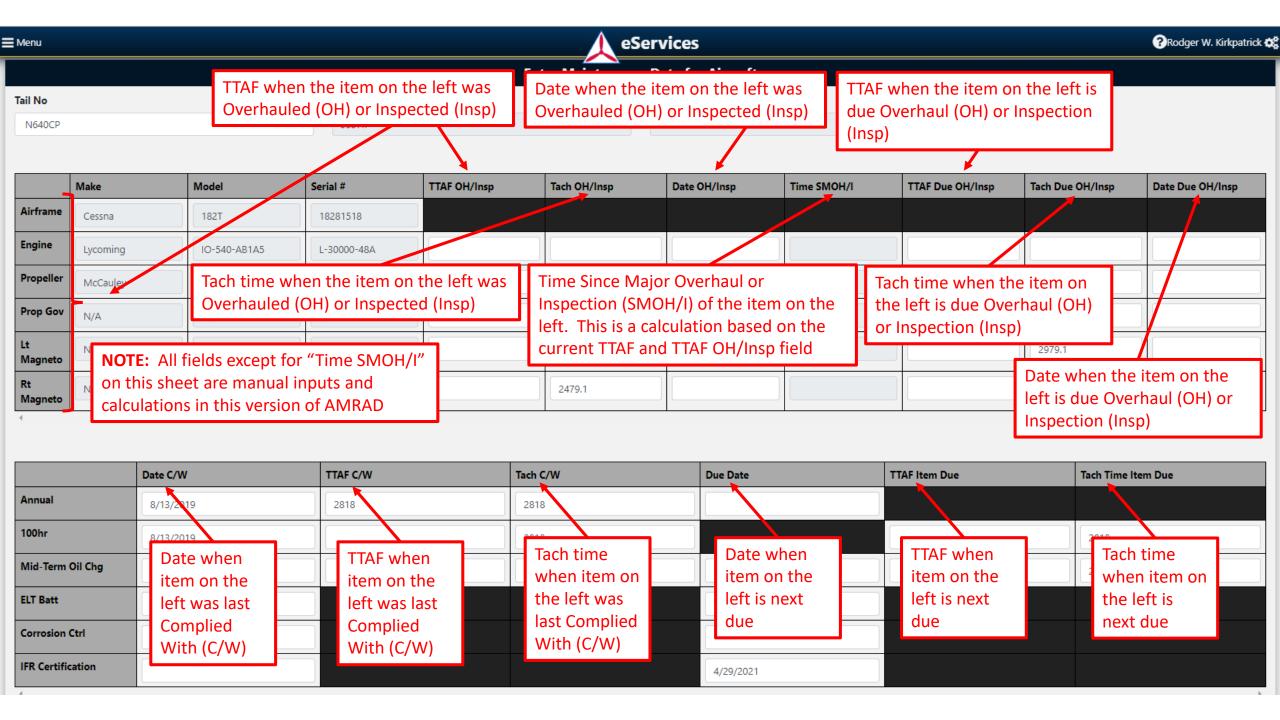

**Employment** Jobs

**Return to Index** 

- The Aircraft Maintenance Data Report shows all of the maintenance data for an aircraft in a report format that can be exported to Excel.
- It can be used to graph maintenance times etc. or show upcoming maintenance and time change items etc.