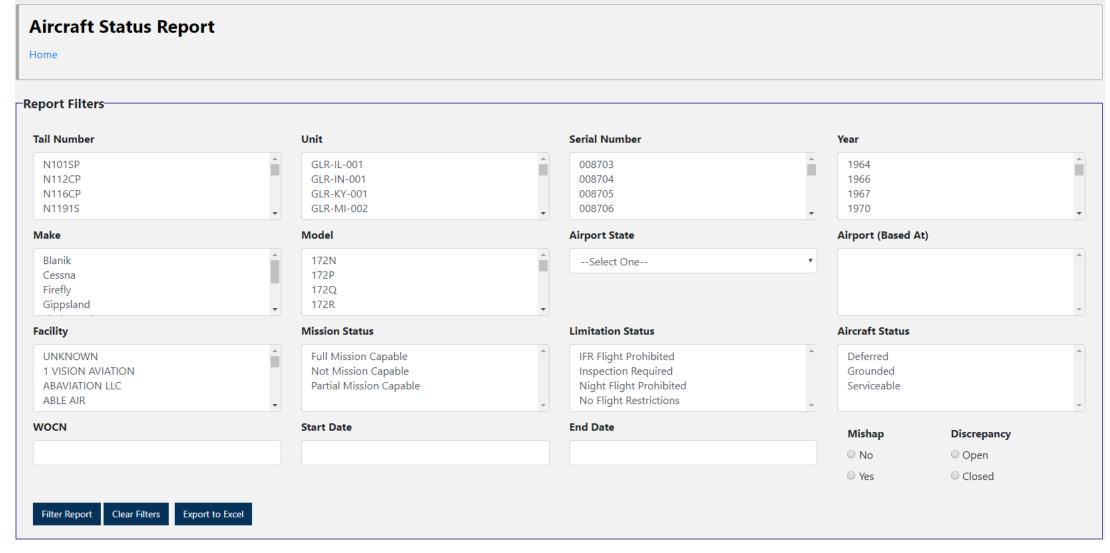

Volunteer Now

CAP Congressional Gold Medal website

National Cadet Special Activities

Knowledgebase

- Select the desired filter option(s) and click the "Filter Report" button
- Multiple filter selections can be made across filter types or within a given filter by holding the "CTRL" or "Shift" key
- If you would like to deselect a filtered item hold the "CTRL" key and click the item

- Once the report has been filtered the current status of the selected aircraft will be displayed
- To see the maintenance data for an aircraft select the blue aircraft tail number on the left
- To see a list of all open and closed discrepancies click the "View Discrepancies" link
- To see this report in an Excel spreadsheet click the "Export to Excel" button next to the filter buttons