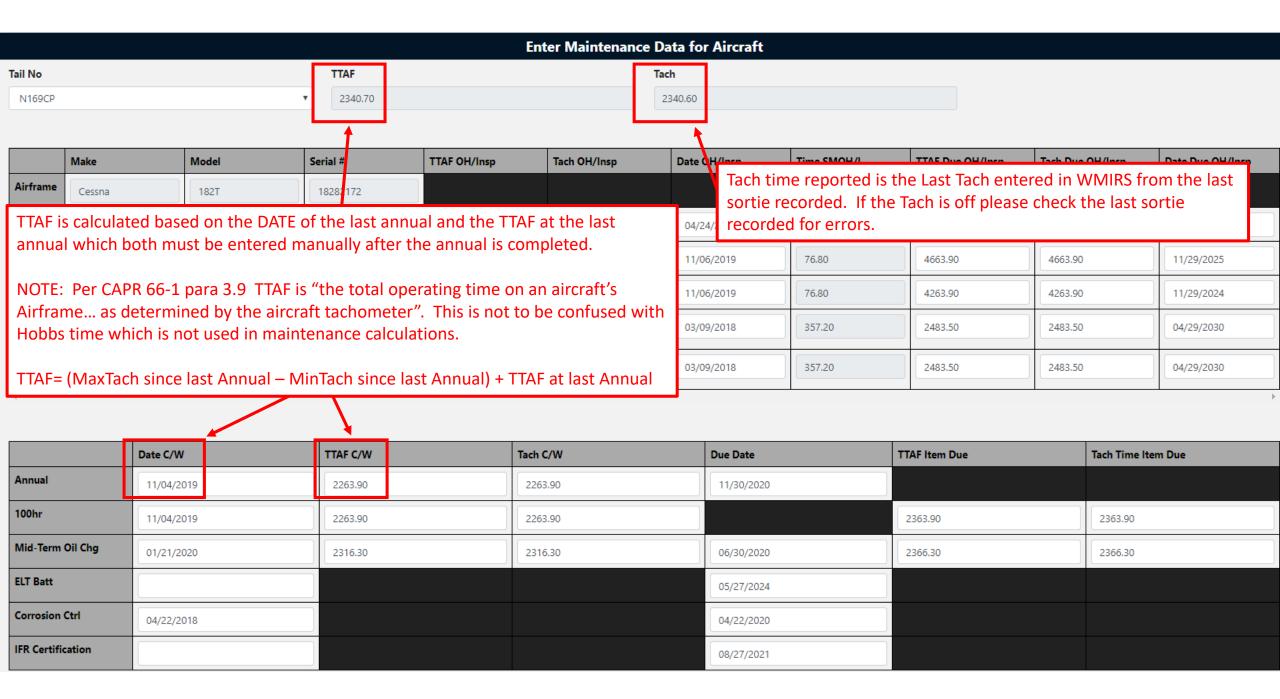

(Frm 002 is the AMO WO Validation/Parts Request form)

• The Closeout form is used for entering a corrective action and closing out a discrepancy

Federal Aviation Administration Regulations (FARs)

- If hours need to be added due to ground maintenance runs etc. the "Tach Out" field can be used to update the tach data
- When entering the corrective action include all inspections completed and the major items replaced as part of the fix for this discrepancy
- Once a corrective action is entered click the "Submit" button to save your entry