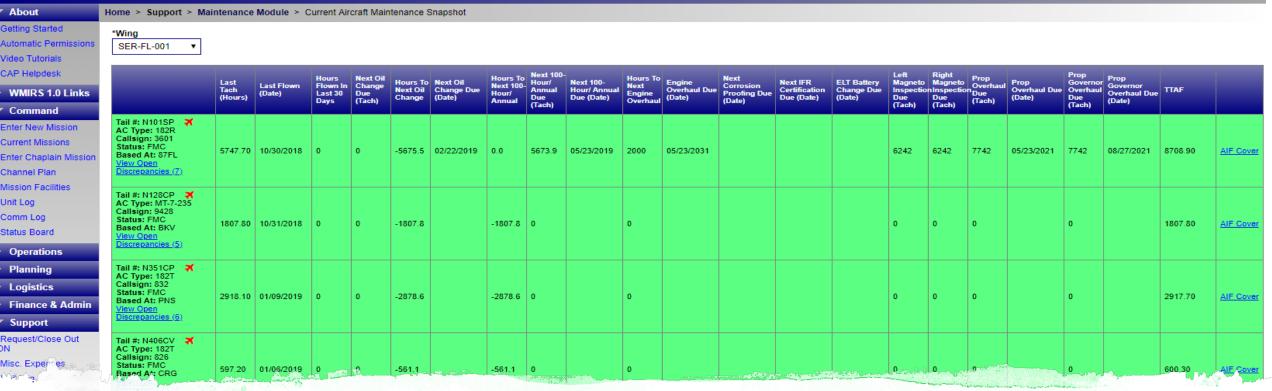

**Employment** Jobs

**Return to Index** 

- The Aircraft Maintenance Data Report shows all of the maintenance data for an aircraft in a report format that can be exported to Excel.
- It can be used to graph maintenance times etc. or show upcoming maintenance and time change items etc.