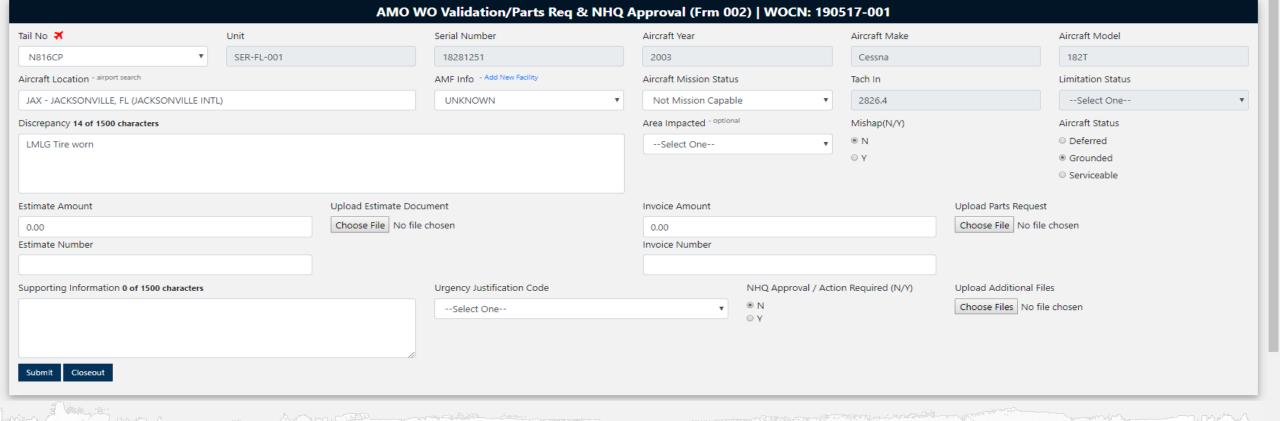

- If parts are required, if the estimate to repair the discrepancy is over \$500 or if it exceeds the limits for a Contracted Mx Facility then the discrepancy must be routed to NHQ for approval or processing by selecting the "Yes" selector under the NHQ Approval/Action Required header.
- Enter the estimate amount and the estimate number if known and upload the estimate and a parts request if parts are needed. The standard CAP parts request form can be accessed at the link at the bottom of the page
- Add additional information or any comments to the "Supporting Information" field

- The "Submit" button serves two purposes; it saves the current data and it transmits a notification to NHQ if the NHQ Approval/Action "Yes" selector is checked. If the "No" selector is checked the data is saved and no notification is sent
- By clicking the "Submit" button at the bottom of this form you are stating that all information on the form has been validated and that to the best of your knowledge the discrepancy and status reflect the true condition of this aircraft.