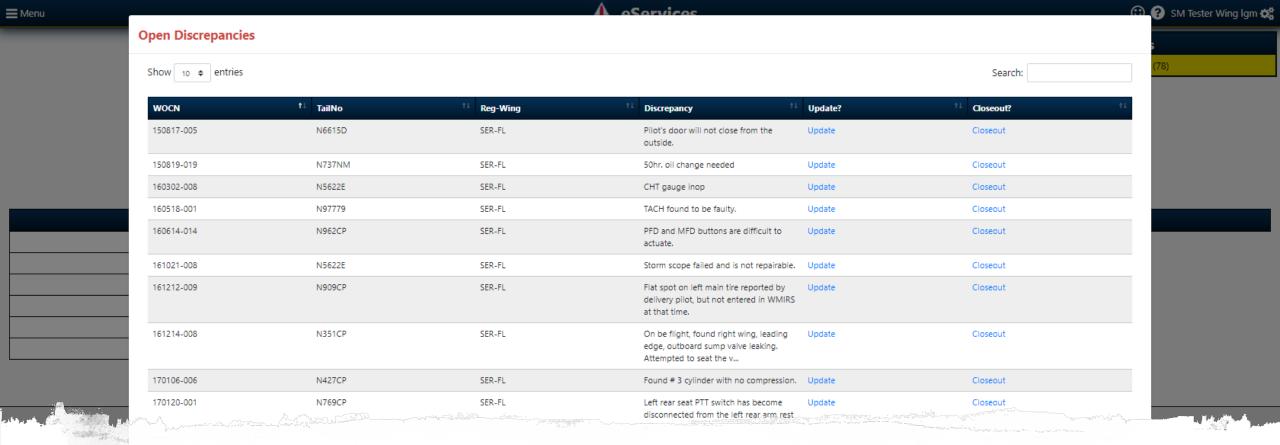

- After clicking the "Open Discrepancies" link the AMO will see all discrepancies assigned to their wing that have not been validated or that have not been submitted to NHQ/LGM for approval or parts
- Select the update link associated with a workorder to open the AMO WO Validation/Parts Req & NHQ Approval form
- Once a discrepancy is validated and submitted either to NHQ or to be worked or it is deferred and the submit button at the bottom of the form is selected it will not appear in the "Work Items" area under Open Discrepancies and can be accessed in the "Discrepancy Search" report if further information or updates need to be made.