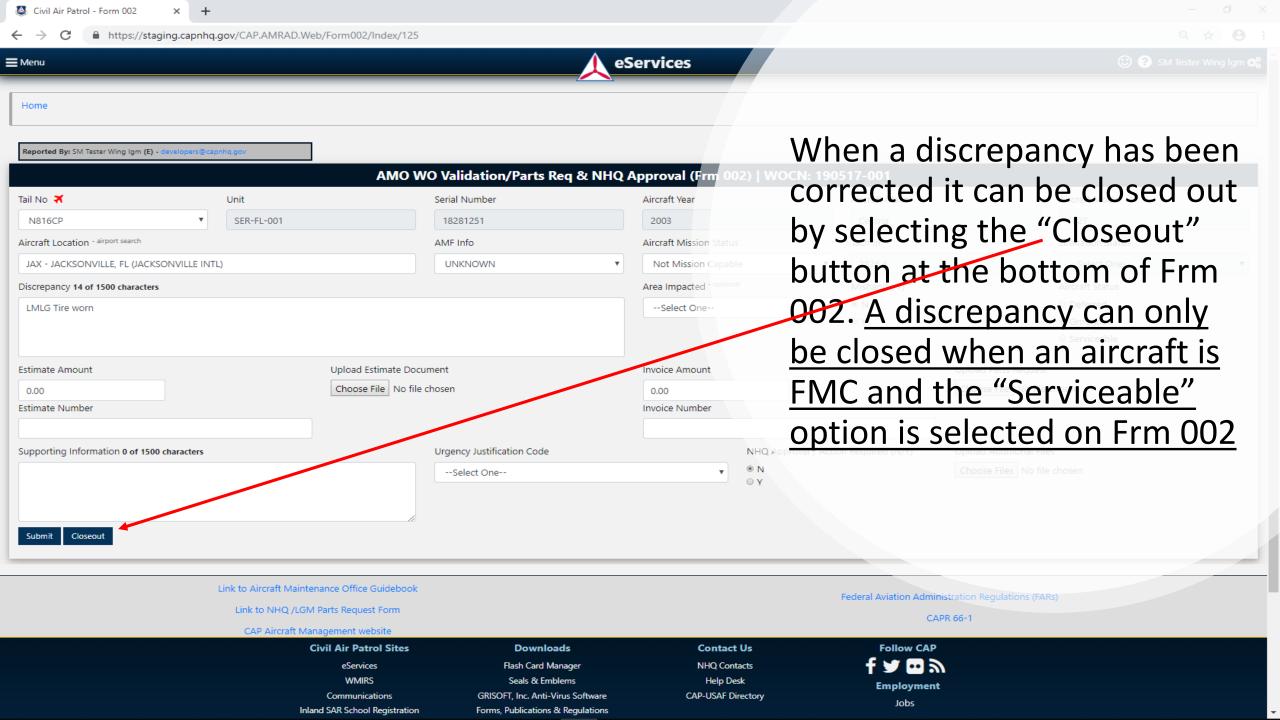

(Frm 002 is the AMO WO Validation/Parts Request form)

• The Closeout form is used for entering a corrective action and closing out a discrepancy

Federal Aviation Administration Regulations (FARs)

- If hours need to be added due to ground maintenance runs etc. the "Tach Out" field can be used to update the tach data
- When entering the corrective action include all inspections completed and the major items replaced as part of the fix for this discrepancy
- Once a corrective action is entered click the "Submit" button to save your entry