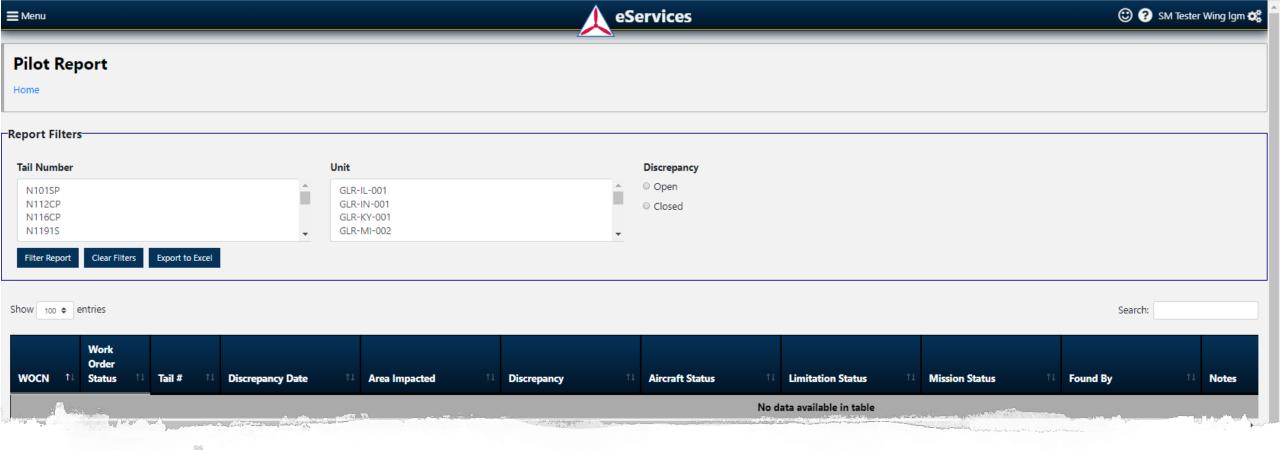

To see an abbreviated report of all open and closed aircraft discrepancies with limited filtering, select the "Pilot Report" link under the Reports header

Link to Aircraft Maintenance Office Guidebook

Link to NHQ /LGM Parts Request Form

mployment

Jobs

- Search for the aircraft, wing or region you would like to see using the report filters
- Select the Open or Closed filter to see only those discrepancies or leave these filters unselected to see all discrepancies for a given selection