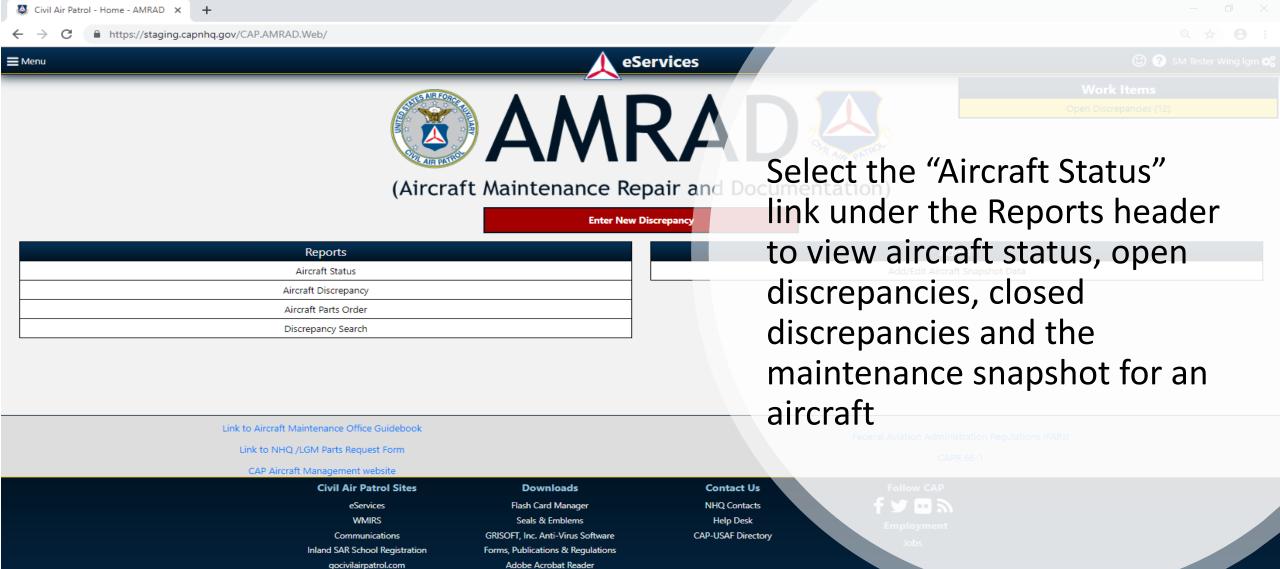

Menu

← → C • https://staging.capnhq.gov/CAP.AMRAD.Web/

Work Items

Open Discrepancies (12)

AMRA

(Aircraft Maintenance Repair and

**Enter New Discrepancy** 

Reports

Aircraft Status

Aircraft Discrepancy

Aircraft Parts Order

Discrepancy Search

To see a list of discrepancies for a given aircraft or group of aircraft select the "Aircraft Discrepancy" link under the Reports header. This report shows a list of open discrepancies for all aircraft selected in the report.