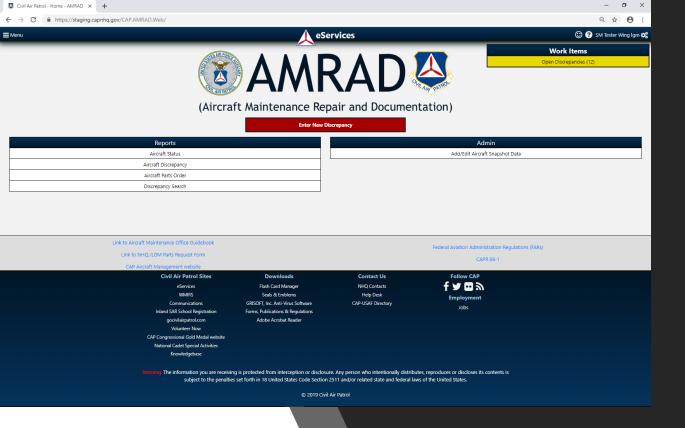

Menu

← → C • https://staging.capnhq.gov/CAP.AMRAD.Web/

Work Items

Open Discrepancies (12)

AMRA

(Aircraft Maintenance Repair and

**Enter New Discrepancy** 

Reports

Aircraft Status

Aircraft Discrepancy

Aircraft Parts Order

Discrepancy Search

To see a list of discrepancies for a given aircraft or group of aircraft select the "Aircraft Discrepancy" link under the Reports header. This report shows a list of open discrepancies for all aircraft selected in the report.