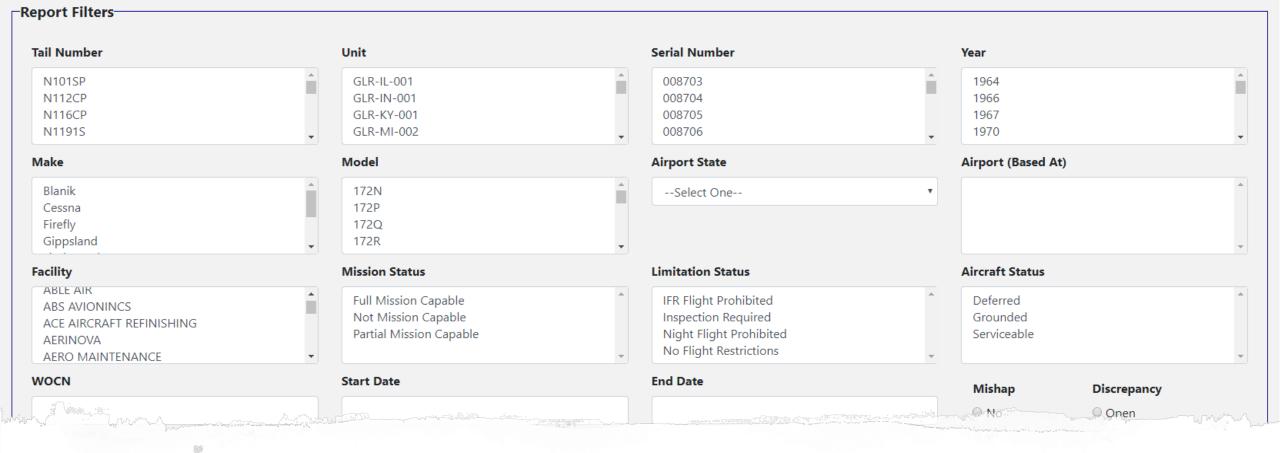

To see an abbreviated report of all open and closed aircraft discrepancies with limited filtering, select the "Pilot Report" link under the Reports header

Link to Aircraft Maintenance Office Guidebook

Link to NHQ /LGM Parts Request Form

mployment

Jobs

- Search for the aircraft, wing or region you would like to see using the report filters
- Select the Open or Closed filter to see only those discrepancies or leave these filters unselected to see all discrepancies for a given selection