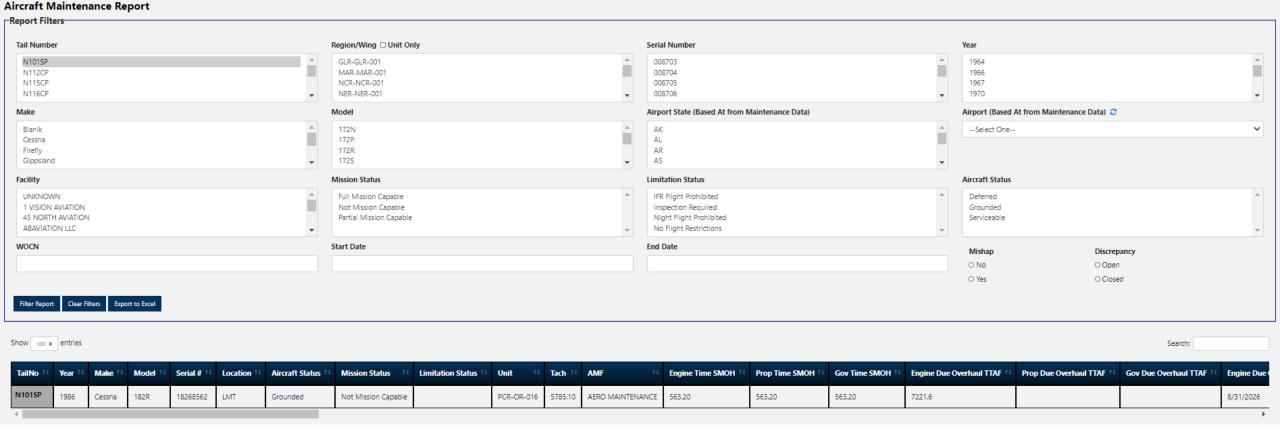

| Reports              |
|----------------------|
| Aircraft Status      |
| Aircraft Discrepancy |
| Aircraft Maintenance |
| Aircraft Parts Order |
| Discrepancy Search   |

(Aircraft Maintenance Repair and Documentation)
To see all of the maintenance data for an aircraft in a report format select the "Aircraft Maintenance" link under the Reports header.

**Employment** Jobs

**Return to Index** 

- The Aircraft Maintenance Data Report shows all of the maintenance data for an aircraft in a report format that can be exported to Excel.
- It can be used to graph maintenance times etc. or show upcoming maintenance and time change items etc.