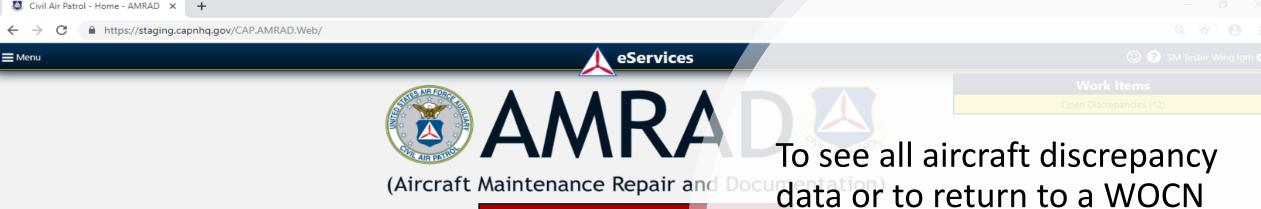

**Enter New Discrepancy** 

Reports

Aircraft Status

Aircraft Discrepancy

Aircraft Parts Order

Discrepancy Search

To see all aircraft discrepancy data or to return to a WOCN to continue to update, order parts, or closeout a discrepancy select the "Discrepancy Search" link under the Reports header

Menu

https://staging.capnhq.gov/CAP.AMRAD.Web/

(Aircraft Maintenance Repair and

**Enter New Discrepancy** 

Reports Aircraft Status Aircraft Discrepancy Aircraft Parts Order Discrepancy Search To see all aircraft discrepancy data or to return to a WOCN to continue to update, order parts, or closeout a discrepancy select the "Discrepancy Search" link under the Reports header