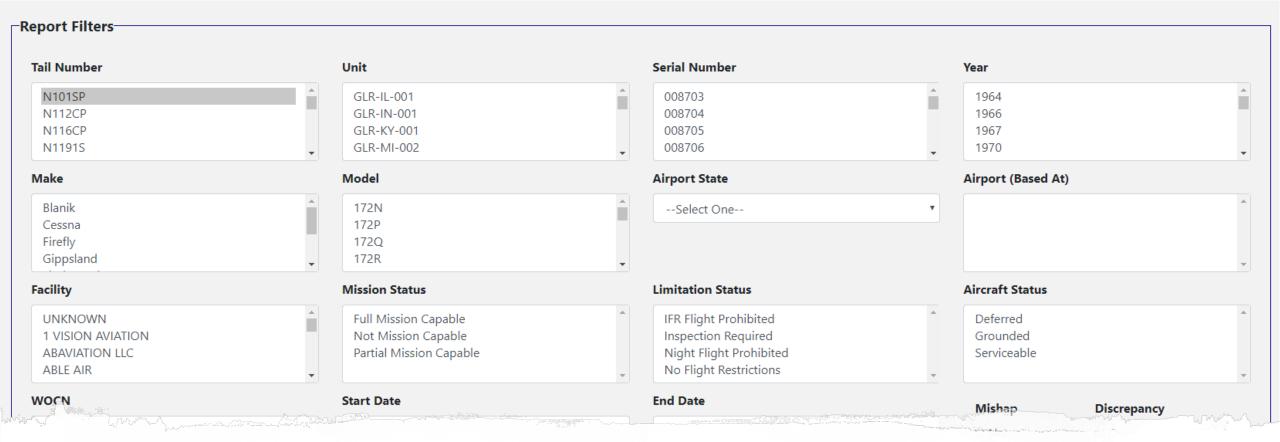

Volunteer Now

CAP Congressional Gold Medal website

National Cadet Special Activities

Knowledgebase

- Select the desired filter option(s) and click the "Filter Report" button
- Multiple filter selections can be made across filter types or within a given filter by holding the "CTRL" or "Shift" key
- If you would like to deselect a filtered item hold the "CTRL" key and click the item