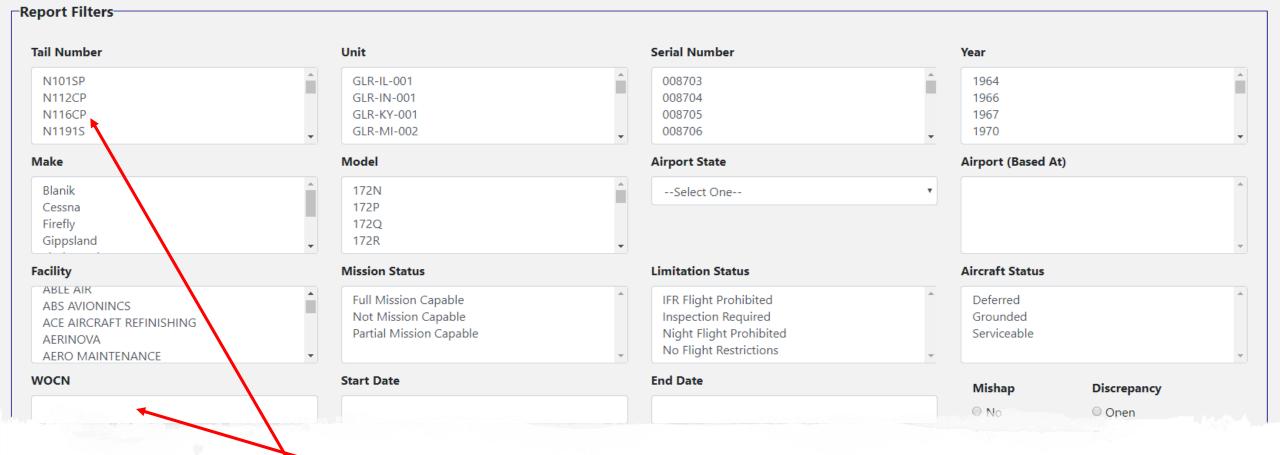

- If a discrepancy was entered in error you can either correct the error or close it out by updating the Aircraft Mission Status to FMC and selecting the "Serviceable" selector and go to the Closeout form by selecting the "Closeout" button. Once at the closeout form you would enter a statement such as "Discrepancy entered in error, no discrepancy exists" and closeout the discrepancy. Do not delete or change the original discrepancy entry. This was the opinion of the person who entered it and it should not be deleted or changed.
- If needed NHQ can delete erroneous entries to clean-up the aircraft records

- This report shows all discrepancy data related to a given WOCN
- You can see all open or closed discrepancy data
- You can return to a form to update information, request parts or closeout a discrepancy by clicking the blue form 002 link

(Frm 002 is the AMO WO Validation/Parts Request form)

• The Closeout form is used for entering a corrective action and closing out a discrepancy

Federal Aviation Administration Regulations (FARs)

- If hours need to be added due to ground maintenance runs etc. the "Tach Out" field can be used to update the tach data
- When entering the corrective action include all inspections completed and the major items replaced as part of the fix for this discrepancy
- Once a corrective action is entered click the "Submit" button to save your entry