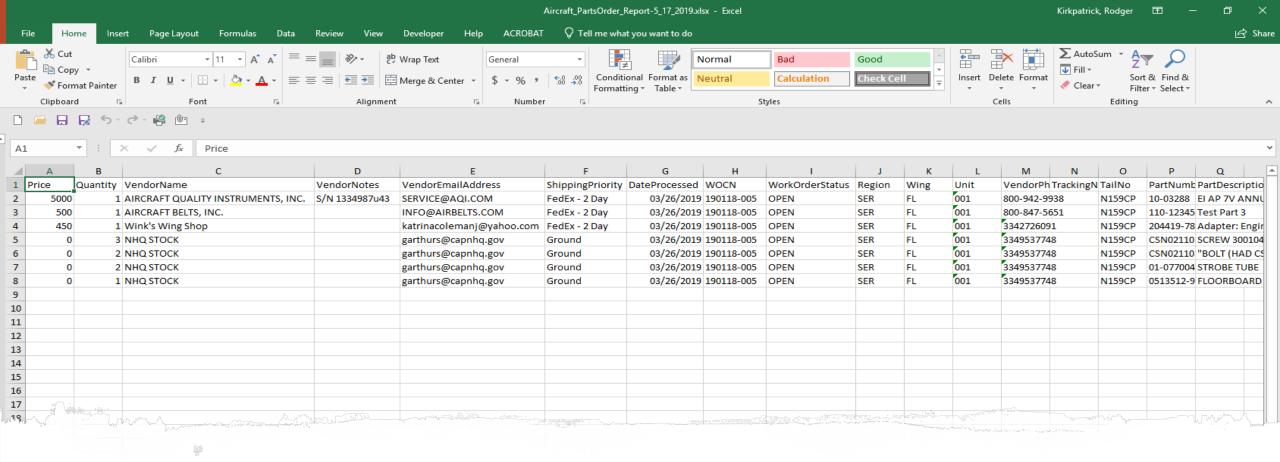

- The parts ordered for the filtered aircraft that have open discrepancies will be displayed
- Date ordered and tracking information (once received from vendor) is shown
- Click on the blue Tail # to see the aircraft maintenance data for each aircraft

## **Parts Order Report**

Home | Export Data to Excel

 To see all of the parts data in a spreadsheet click the "Export Data to Excel" link at the top of the Parts Order Report

• All the data for a given parts order search can be ordered, arranged and filtered using the features available in Excel