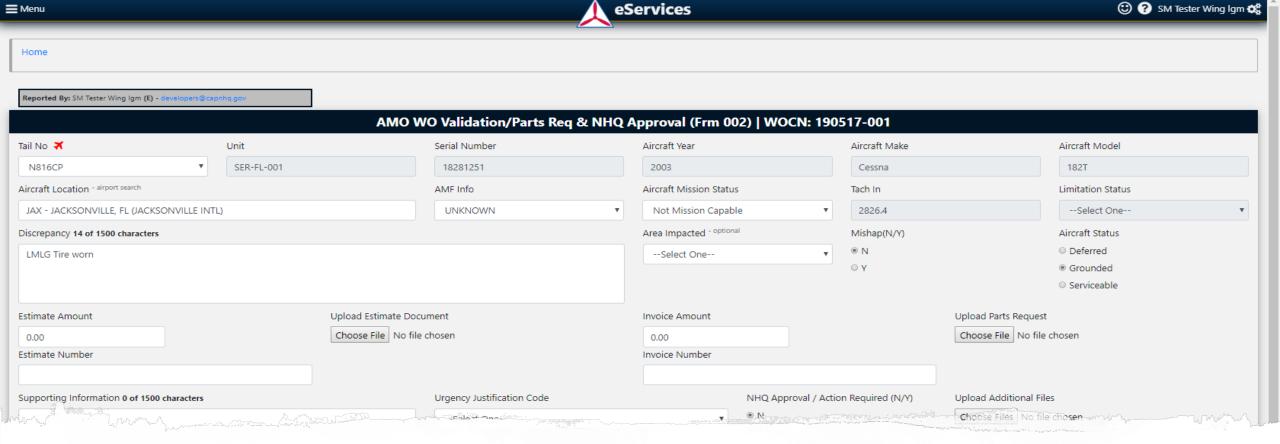

**WOCN 190818-001**Yr Mo Day - Sequence #

- Select the appropriate Tail No. from the dropdown box
- Unit, Serial Number, Aircraft Year, Aircraft Make, Aircraft Model, and Tach In auto populate once an aircraft is selected
- Enter current aircraft location by beginning to type the city where the airport is located and then selecting the correct airport from the displayed list or by entering the FAA location identifier code
- Select the Aircraft Maintenance Facility (AMF) that will be performing repairs if known. If the AMF is not known or it is not listed leave it as "Unknown" and the AMO will select the proper AMF or have the AMF added when they validate this discrepancy
- Select the Aircraft Mission Status and a Limitation Status if required and select the appropriate Aircraft Status
- Select the appropriate Mishap indicator and the Area Impacted by the discrepancy
- Enter a thorough description of the discrepancy. Put the bottom line up front and follow with the details.
- Once satisfied with your entry select the submit button.

- Once a discrepancy has been submitted the AMO, DO and Commander will receive a notification on their AMRAD home screen that a new discrepancy has been created
- Email notifications are also sent when discrepancies are created to all AMOs, Commanders and DOs. Email notifications are turned on by default in eServices, if you would like to Opt Out and not receive email notifications go to eServices>Menu>Administration>Email Notifications>Opt Out, select WMIRS Maintenance Module, Opt Out.
- If expedited repairs are needed you will need to notify your AMO that you entered a discrepancy so they can arrange repairs
- Once submitted a discrepancy can only be deleted by NHQ/LGM
- If you enter a discrepancy in error or if you make a mistake while entering the discrepancy and select the submit button you will need to notify your AMO so that they can close the discrepancy as entered in error or correct the entry error
- If you decide not to submit a discrepancy prior to selecting the submit button you can select the "Home" link or the browser's back button to eliminate that entry