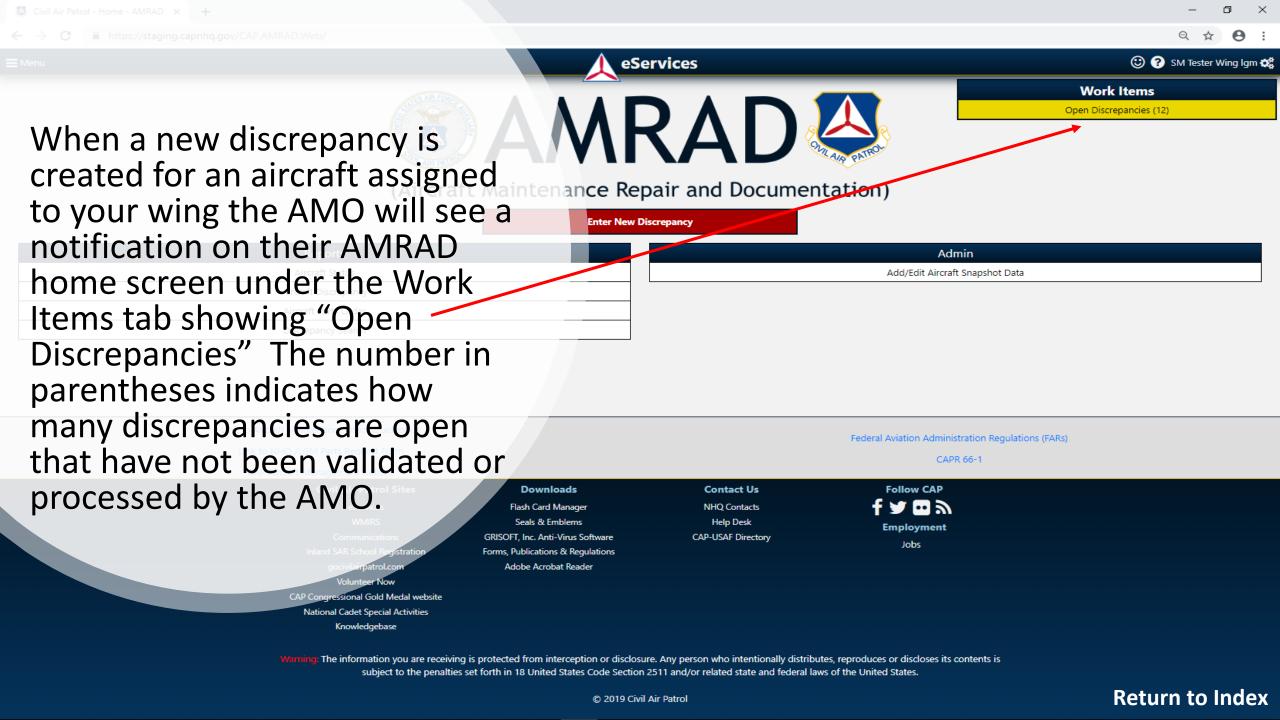

- Once a discrepancy has been submitted the AMO, DO and Commander will receive a notification on their AMRAD home screen that a new discrepancy has been created
- Email notifications are also sent when discrepancies are created to all AMOs, Commanders and DOs. Email notifications are turned on by default in eServices, if you would like to Opt Out and not receive email notifications go to eServices>Menu>Administration>Email Notifications>Opt Out, select WMIRS Maintenance Module, Opt Out.
- If expedited repairs are needed you will need to notify your AMO that you entered a discrepancy so they can arrange repairs
- Once submitted a discrepancy can only be deleted by NHQ/LGM
- If you enter a discrepancy in error or if you make a mistake while entering the discrepancy and select the submit button you will need to notify your AMO so that they can close the discrepancy as entered in error or correct the entry error
- If you decide not to submit a discrepancy prior to selecting the submit button you can select the "Home" link or the browser's back button to eliminate that entry