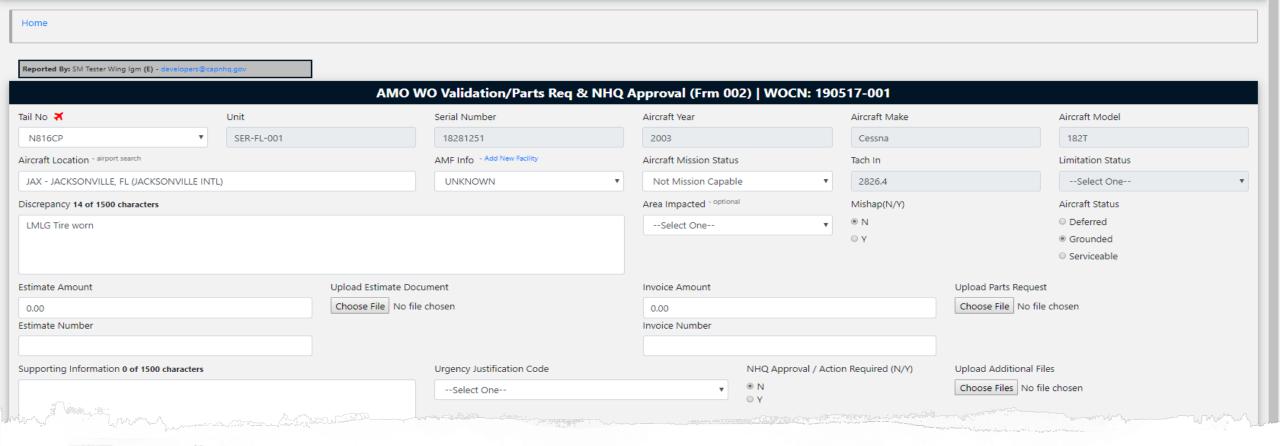

- The name and contact information for the member creating the WO is shown at the top of the form
- The AMO must ensure that all entries for this work order are accurate before validating it or submitting it to NHQ for parts or maintenance
- All fields associated with this WO can be edited by the AMO
- Particular attention must be paid to the Aircraft Status selection. A thorough assessment of the discrepancy is required to ensure the airworthiness of this aircraft. If there is a question, the aircraft should be grounded and evaluated by qualified maintenance personnel prior to releasing it for flight.

- If parts are required, if the estimate to repair the discrepancy is over \$500 or if it exceeds the limits for a Contracted Mx Facility then the discrepancy must be routed to NHQ for approval or processing by selecting the "Yes" selector under the NHQ Approval/Action Required header.
- Enter the estimate amount and the estimate number if known and upload the estimate and a parts request if parts are needed. The standard CAP parts request form can be accessed at the link at the bottom of the page
- Add additional information or any comments to the "Supporting Information" field

- The "Submit" button serves two purposes; it saves the current data and it transmits a notification to NHQ if the NHQ Approval/Action "Yes" selector is checked. If the "No" selector is checked the data is saved and no notification is sent
- By clicking the "Submit" button at the bottom of this form you are stating that all information on the form has been validated and that to the best of your knowledge the discrepancy and status reflect the true condition of this aircraft.