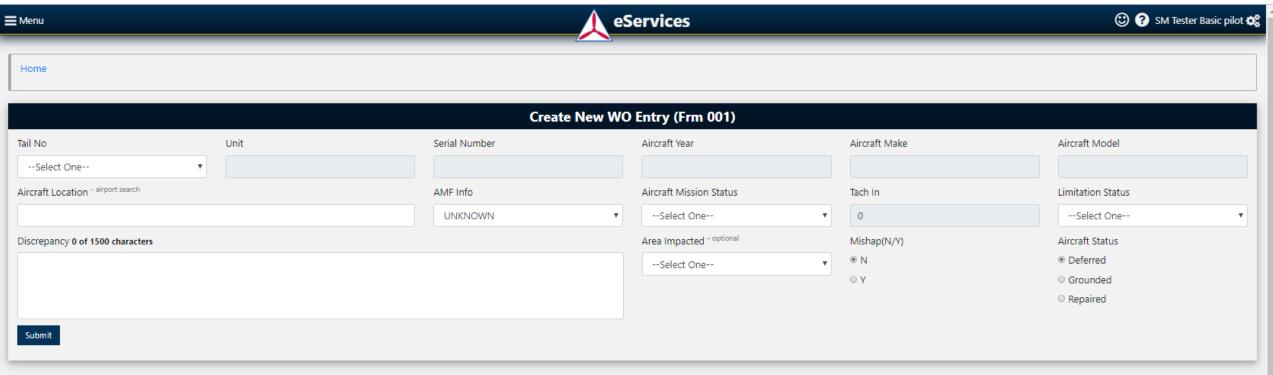

- If you need to print a screen or report use your browser's print function to either print or print as .pdf if you need to save it
- If you would like to exit a screen and return to the AMRAD home screen use the back button on your browser or select the "Home" link
- Each new discrepancy has a Work Order Control Number (WOCN) they are formatted to show the year, month, day and sequence number of each discrepancy,

**WOCN 190818-001**Yr Mo Day - Sequence #

- Select the appropriate Tail No. from the dropdown box
- Unit, Serial Number, Aircraft Year, Aircraft Make, Aircraft Model, and Tach In auto populate once an aircraft is selected
- Enter current aircraft location by beginning to type the city where the airport is located and then selecting the correct airport from the displayed list or by entering the FAA location identifier code
- Select the Aircraft Maintenance Facility (AMF) that will be performing repairs if known. If the AMF is not known or it is not listed leave it as "Unknown" and the AMO will select the proper AMF or have the AMF added when they validate this discrepancy
- Select the Aircraft Mission Status and a Limitation Status if required and select the appropriate Aircraft Status
- Select the appropriate Mishap indicator and the Area Impacted by the discrepancy
- Enter a thorough description of the discrepancy. Put the bottom line up front and follow with the details.
- Once satisfied with your entry select the submit button.

- Once a discrepancy has been submitted the AMO, DO and Commander will receive a notification on their AMRAD home screen that a new discrepancy has been created
- Email notifications are also sent when discrepancies are created to all AMOs, Commanders and DOs. Email notifications are turned on by default in eServices, if you would like to Opt Out and not receive email notifications go to eServices>Menu>Administration>Email Notifications>Opt Out, select WMIRS Maintenance Module, Opt Out.
- If expedited repairs are needed you will need to notify your AMO that you entered a discrepancy so they can arrange repairs
- Once submitted a discrepancy can only be deleted by NHQ/LGM
- If you enter a discrepancy in error or if you make a mistake while entering the discrepancy and select the submit button you will need to notify your AMO so that they can close the discrepancy as entered in error or correct the entry error
- If you decide not to submit a discrepancy prior to selecting the submit button you can select the "Home" link or the browser's back button to eliminate that entry