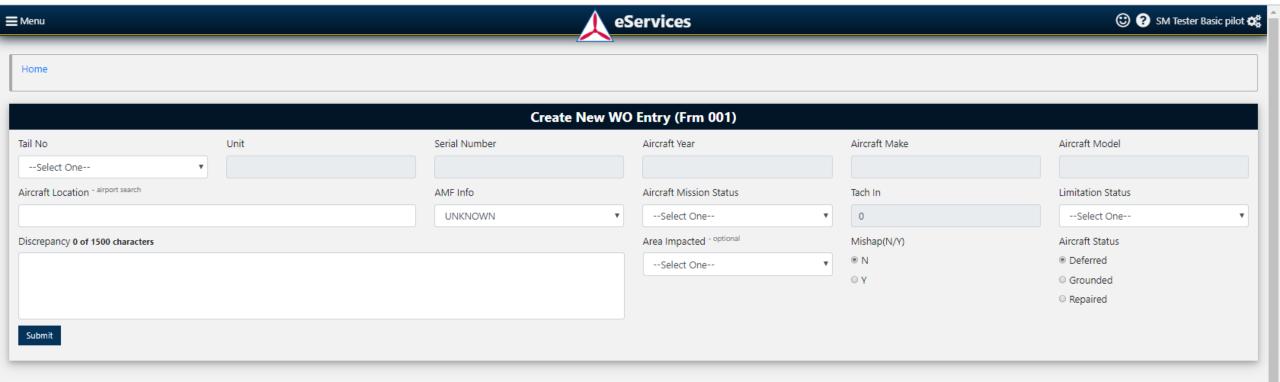

**WOCN 190818-001**Yr Mo Day - Sequence #

- Select the appropriate Tail No. from the dropdown box
- Unit, Serial Number, Aircraft Year, Aircraft Make, Aircraft Model, and Tach In auto populate once an aircraft is selected
- Enter current aircraft location by beginning to type the city where the airport is located and then selecting the correct airport from the displayed list or by entering the FAA location identifier code
- Select the Aircraft Maintenance Facility (AMF) that will be performing repairs if known. If the AMF is not known or it is not listed leave it as "Unknown" and the AMO will select the proper AMF or have the AMF added when they validate this discrepancy
- Select the Aircraft Mission Status and a Limitation Status if required and select the appropriate Aircraft Status
- Select the appropriate Mishap indicator and the Area Impacted by the discrepancy
- Enter a thorough description of the discrepancy. Put the bottom line up front and follow with the details.
- Once satisfied with your entry select the submit button.